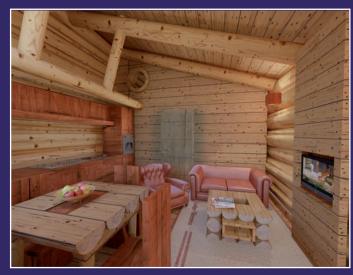

Each lodge is composed by two units with:

- Living room with kitchen
- Bedroom with two king size beds.
- Cloakroom
- Bathroom
- Porch and a private car parking