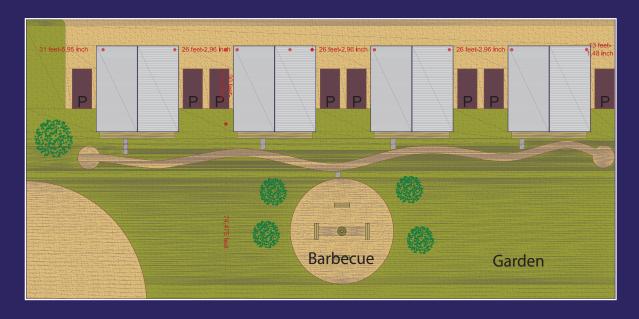

Each lodge is composed by two units with:

- Living room with kitchen
- Bedroom with two king size beds.
- Cloakroom
- Bathroom
- Porch and a private car parking