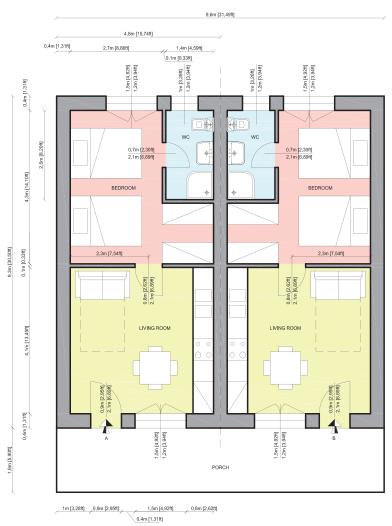

Each lodge is composed by two units with:

- Living room with kitchen
- Bedroom with two king size beds.
- Cloakroom
- Bathroom
- Porch and a private car parking