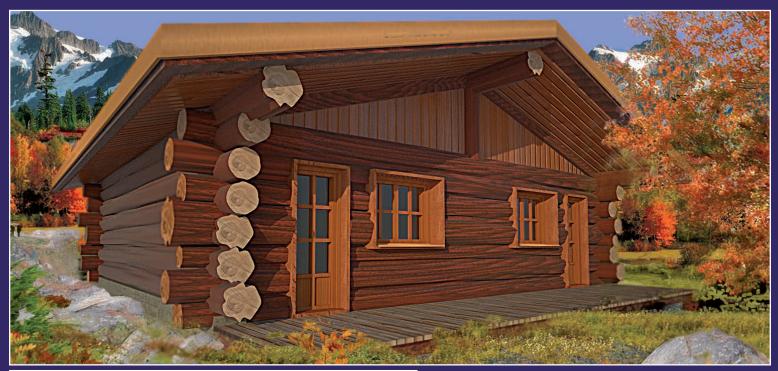

## MAKE YOUR DREAM BECOME REALITY AND BUY YOUR UNIT, WITH FURNITURE INCLUDED, FOR ONLY **198,000 usd.**

Four great lodges in logs of red marple are in construction in the unspoilt nature of Canadian British Columbia.

Each lodge is composed by two units with:

- Living room with kitchen
- Bedroom with two king size beds.
- Cloakroom
- Bathroom
- Porch and a private car parking