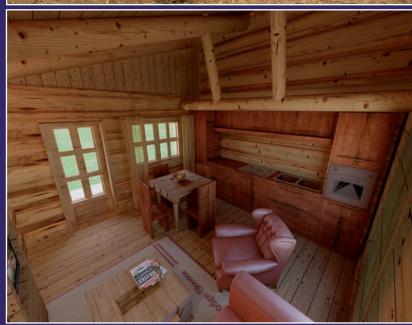

Each lodge is composed by two units with:

- Living room with kitchen
- Bedroom with two king size beds.
- Cloakroom
- Bathroom
- Porch and a private car parking